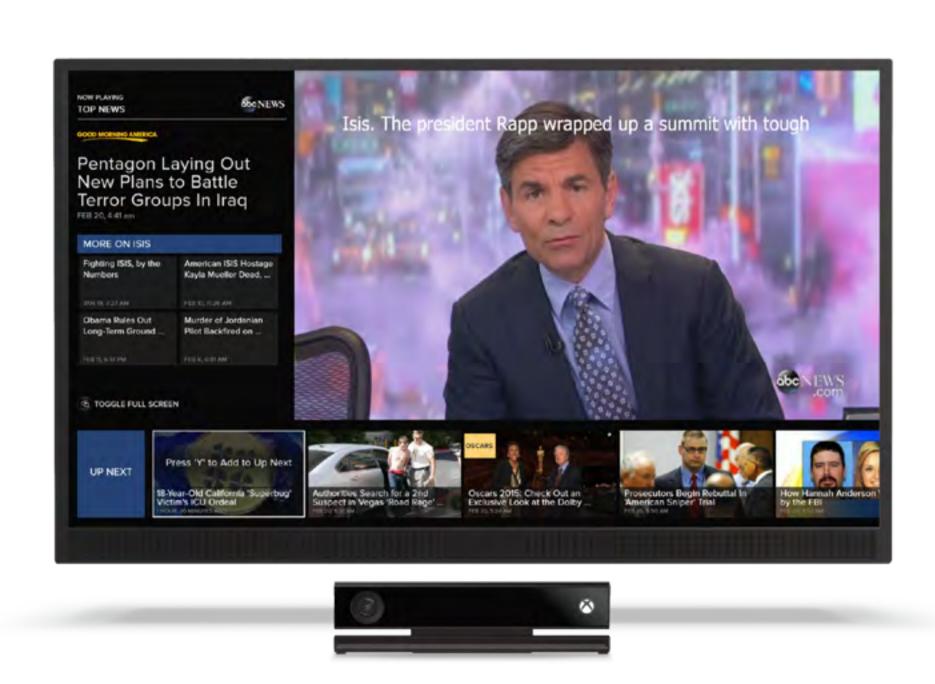

## Powerful Feature Controls

Viewers of ABC News have more control over their experience than ever before with added functionalities that leverage the platform. Squeezeback, for example gives users control over the news by arranging the following content segments however they choose, while also being recommended content based on their viewing history patterns.