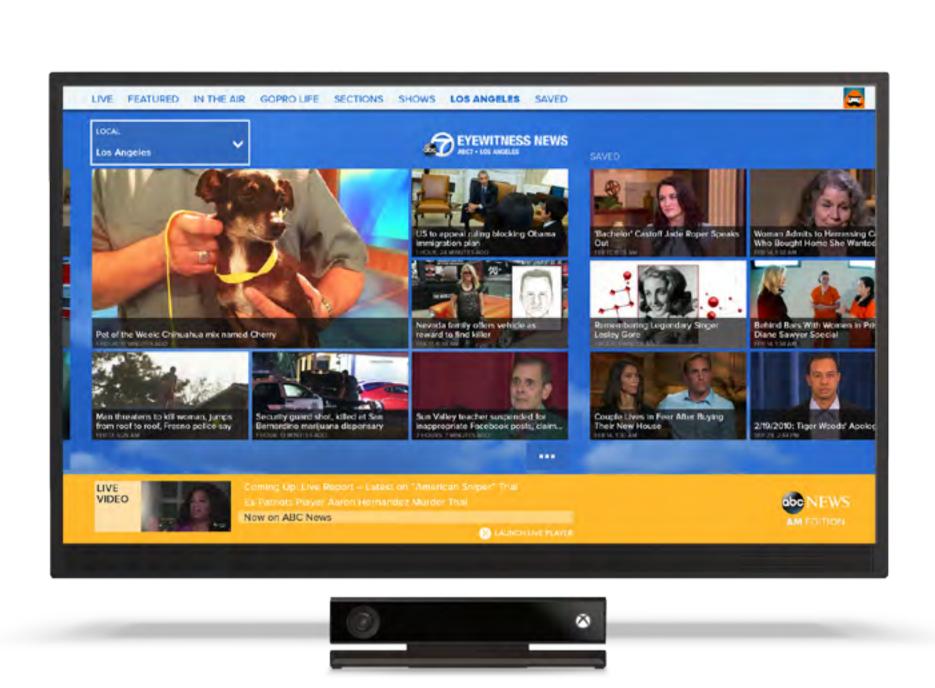

## Dynamic, Adaptable Interface and Layout

The interface environment will adapt to fit the time of day, the day of the week, the events of the time and the selected region. Intro videos, background animations, a breaking news bar and day parting are just some of the adaptable features that we've added to enhance immersion within the news experience.

Effective Sorting, Recommendations and Access to Content