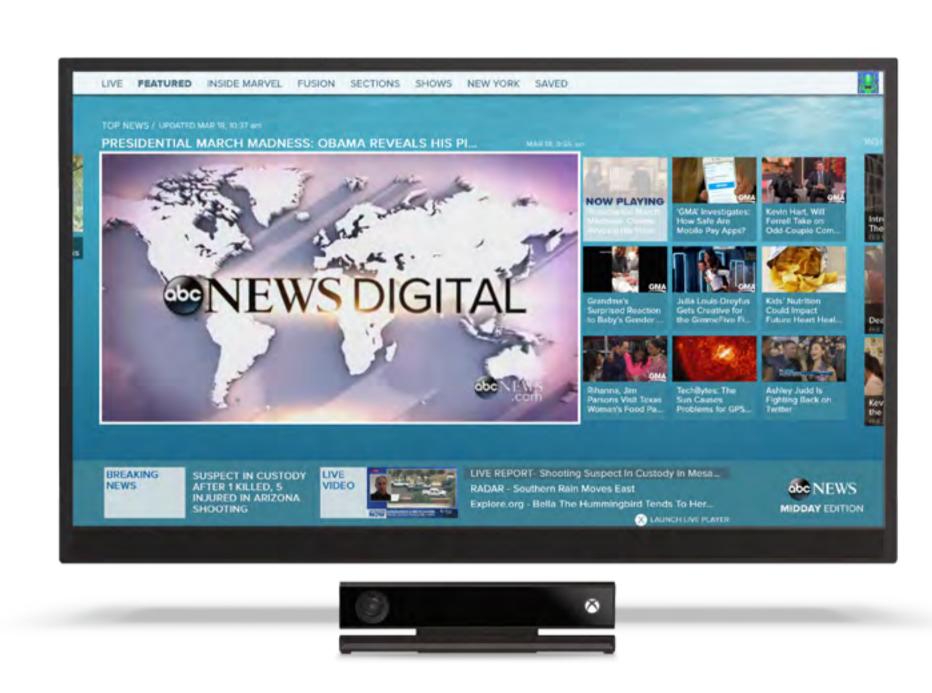

## Dynamic, Adaptable Interface and Layout

The interface environment will adapt to fit the time of day, the day of the week, the events of the time and the selected region. Intro videos, background animations, a breaking news bar and day parting are just some of the adaptable features that we've added to enhance immersion within the news experience.

Effective Sorting, Recommendations and Access to Content