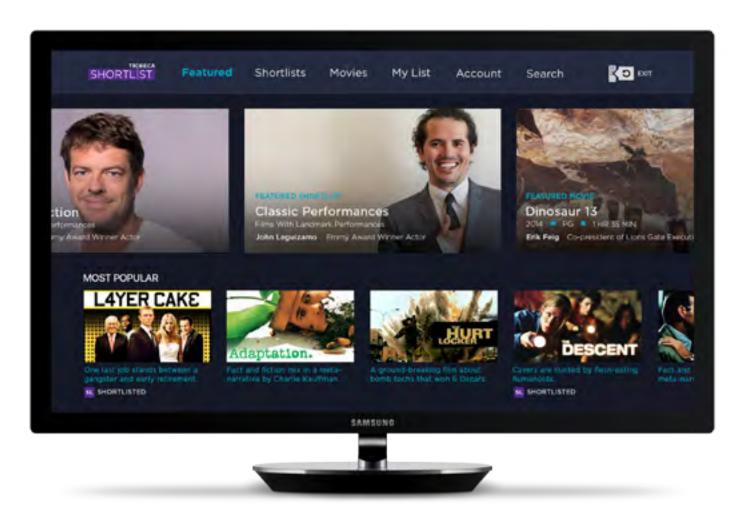

## Available on Various Platforms and Operating System

The TSL application is built to support various Smart TV brands and operating systems. We've tied in a variety of native platform

specific features on the different operating systems to give the application a native feel to users.