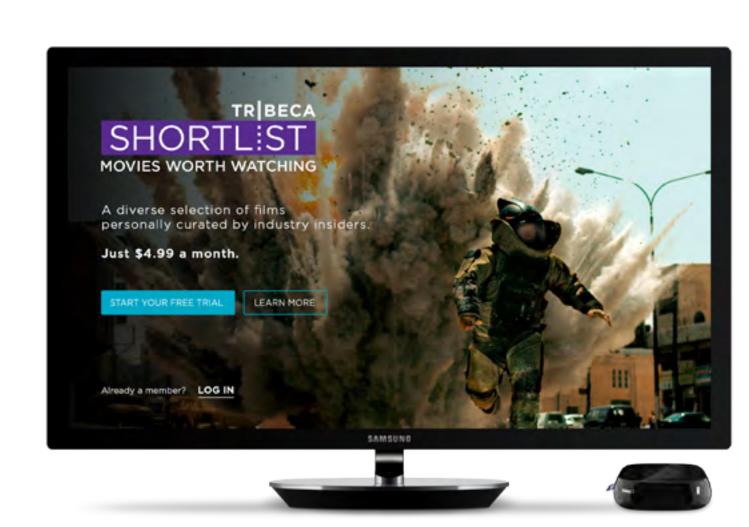

## Universal Application Supporting Apple Devices

We helped TSL become one of the first applications on Apple's tvOS. We integrated with native features such as Siri, Apple Billing and the TV application to help enhance the experience.

## Available on Various Platforms and Operating System

The TSL application is built to support various Smart TV brands and operating systems. We've tied in a variety of native platform

specific features on the different operating systems to give the application a native feel to users.