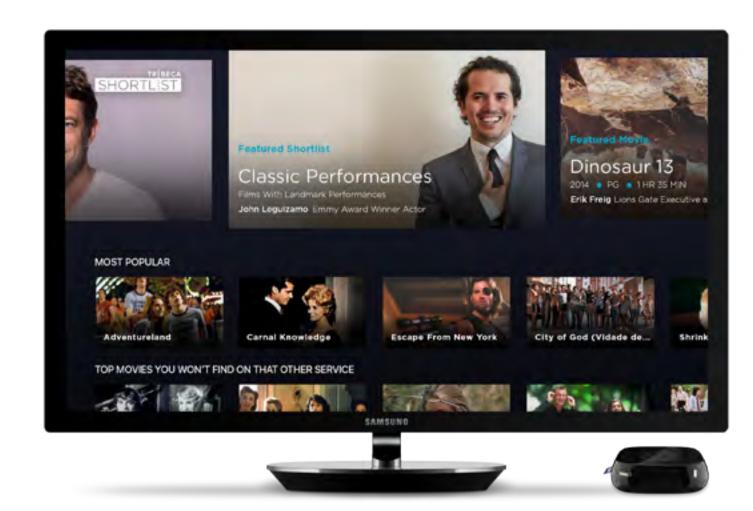

## Universal Application Supporting Apple Devices

We helped TSL become one of the first applications on Apple's tvOS. We integrated with native features such as Siri, Apple Billing and the TV application to help enhance the experience.

## Available on Various Platforms and Operating System

The TSL application is built to support various Smart TV brands and operating systems. We've tied in a variety of native platform

specific features on the different operating systems to give the application a native feel to users.