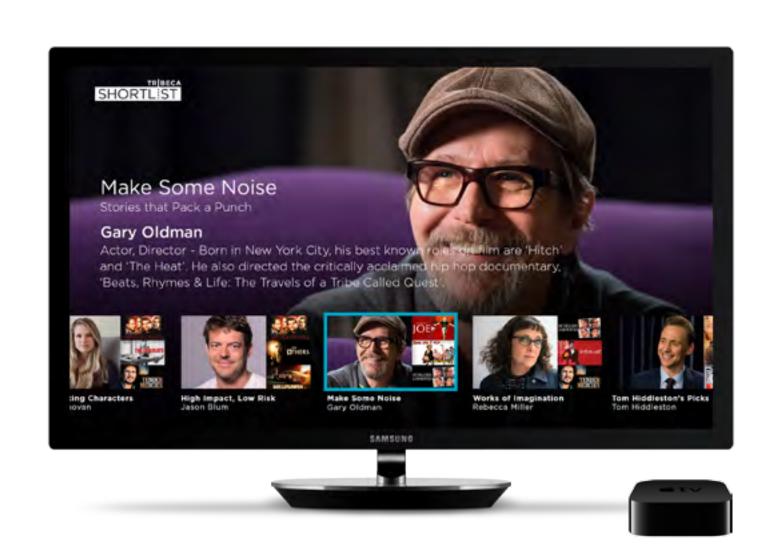

## Universal Application Supporting Apple Devices

We helped TSL become one of the first applications on Apple's tvOS. We integrated with native features such as Siri, Apple Billing and the TV application to help enhance the experience.

## Available on Various Platforms and Operating System

The TSL application is built to support various Smart TV brands and operating systems. We've tied in a variety of native platform

specific features on the different operating systems to give the application a native feel to users.