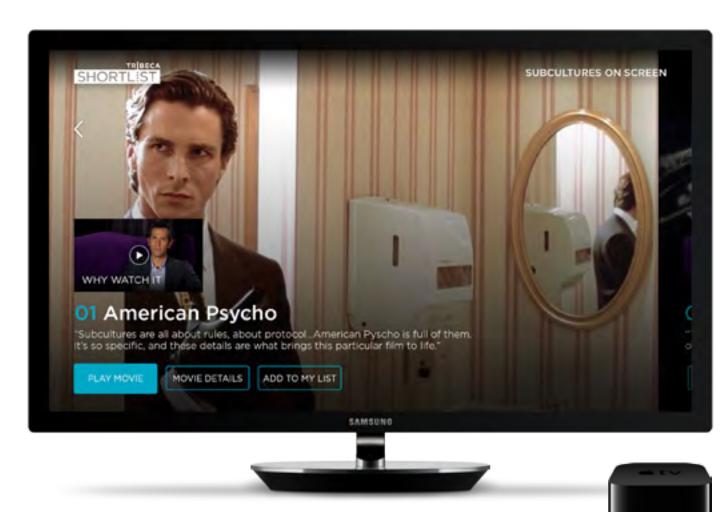

## Universal Application Supporting Apple Devices

We helped TSL become one of the first applications on Apple's tvOS. We integrated with native features such as Siri, Apple Billing and the TV application to help enhance the experience.