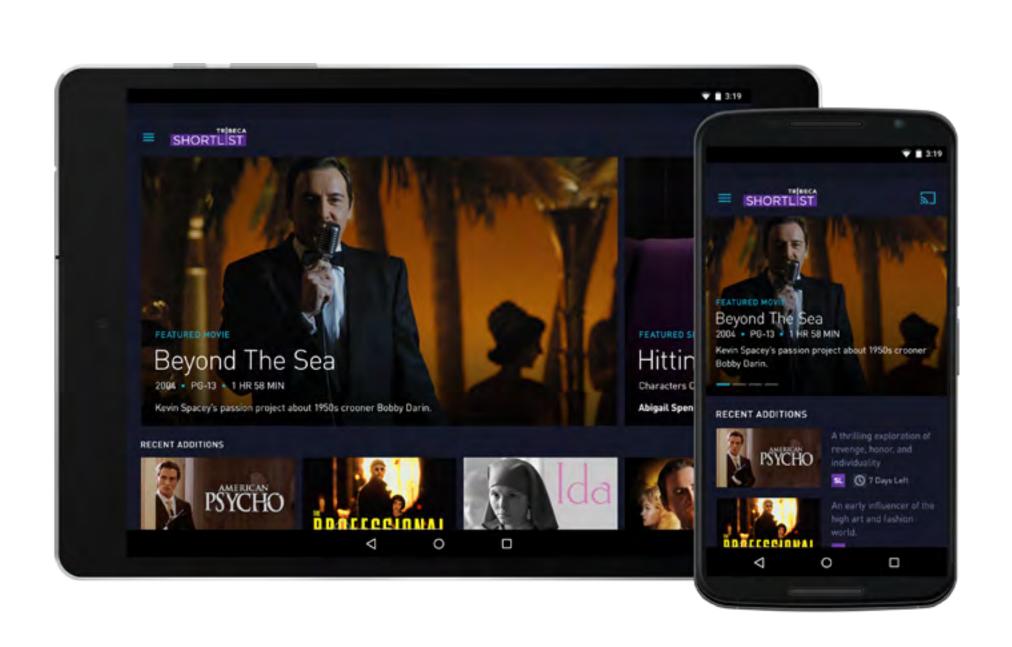

## Watch Videos Offline

Users are able to download content for offline viewing using the TSL Android application. This native application supports various Android operating systems and form factors.